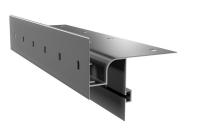

W30

**W30R** 

K60

W35

W10/W20

| \$ | 115,85 zł/lm netto                                     | 186,03 zł/lm netto                                    | 155,73 zł/lm netto                                       | 101,85 zł/lm netto                                     | 127,43 zł/lm netto                                       |
|----|--------------------------------------------------------|-------------------------------------------------------|----------------------------------------------------------|--------------------------------------------------------|----------------------------------------------------------|
|    | full anti-corrosion                                    | full anti-corrosion                                   | full anti-corrosion                                      | full anti-corrosion                                    | full anti-corrosion                                      |
|    | the possibility of making an arch profile systemically | possibility of making a profile in an arch on request | possibility of making a profile in an<br>arch on request | the possibility of making an arch profile systemically | possibility of making a profile in an<br>arch on request |
| 1  | for slabs with a thickness of 2 cm                     | for slabs with a thickness of 2 cm                    | for 4-6 cm thick slabs or decking<br>boards              | for slabs with a thickness of 2 cm                     | for any ventilated floor raised to a<br>greater height   |
|    | _                                                      | system assembly of the 75 mm PVC<br>gutter            | system assembly of the 75 mm PVC<br>gutter               | system assembly of the r50 aluminum gutter             | -                                                        |
| i  |                                                        |                                                       |                                                          |                                                        | used with a closing profile "Z"                          |