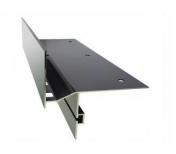

W30

**W30R** 

K60

W35

W10/W20

| \$ | 115,85 zł/lm netto                                     | 186,03 zł/lm netto                                    | 155,73 zł/lm netto                                       | 101,85 zł/lm netto                                     | 127,43 zł/lm netto                                       |
|----|--------------------------------------------------------|-------------------------------------------------------|----------------------------------------------------------|--------------------------------------------------------|----------------------------------------------------------|
|    | full anti-corrosion                                    | full anti-corrosion                                   | full anti-corrosion                                      | full anti-corrosion                                    | full anti-corrosion                                      |
|    | the possibility of making an arch profile systemically | possibility of making a profile in an arch on request | possibility of making a profile in an<br>arch on request | the possibility of making an arch profile systemically | possibility of making a profile in an<br>arch on request |
| 1  | for slabs with a thickness of 2 cm                     | for slabs with a thickness of 2 cm                    | for 4-6 cm thick slabs or decking<br>boards              | for slabs with a thickness of 2 cm                     | for any ventilated floor raised to a<br>greater height   |
|    | _                                                      | system assembly of the 75 mm PVC<br>gutter            | system assembly of the 75 mm PVC<br>gutter               | system assembly of the r50 aluminum gutter             | -                                                        |
| i  |                                                        |                                                       |                                                          |                                                        | used with a closing profile "Z"                          |