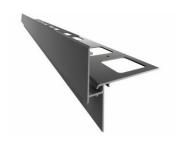

W30

**W30R** 

K60

W35

W10/W20

| \$ | 115,85 zł/lm netto                                     | 186,03 zł/lm netto                                    | 155,73 zł/lm netto                                       | 101,85 zł/lm netto                                     | 127,43 zł/lm netto                                       |
|----|--------------------------------------------------------|-------------------------------------------------------|----------------------------------------------------------|--------------------------------------------------------|----------------------------------------------------------|
|    | full anti-corrosion                                    | full anti-corrosion                                   | full anti-corrosion                                      | full anti-corrosion                                    | full anti-corrosion                                      |
|    | the possibility of making an arch profile systemically | possibility of making a profile in an arch on request | possibility of making a profile in an<br>arch on request | the possibility of making an arch profile systemically | possibility of making a profile in an<br>arch on request |
| 1  | for slabs with a thickness of 2 cm                     | for slabs with a thickness of 2 cm                    | for 4-6 cm thick slabs or decking<br>boards              | for slabs with a thickness of 2 cm                     | for any ventilated floor raised to a<br>greater height   |
|    | _                                                      | system assembly of the 75 mm PVC<br>gutter            | system assembly of the 75 mm PVC<br>gutter               | system assembly of the r50 aluminum gutter             | -                                                        |
| i  |                                                        |                                                       |                                                          |                                                        | used with a closing profile "Z"                          |