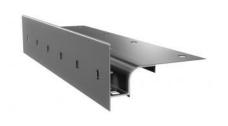

W30

**W30R** 

K60

W35

W10/W20

| \$ | 115,85 zł/lm netto                                     | 186,03 zł/lm netto                                    | 155,73 zł/lm netto                                       | 101,85 zł/lm netto                                     | 127,43 zł/lm netto                                       |
|----|--------------------------------------------------------|-------------------------------------------------------|----------------------------------------------------------|--------------------------------------------------------|----------------------------------------------------------|
|    | full anti-corrosion                                    | full anti-corrosion                                   | full anti-corrosion                                      | full anti-corrosion                                    | full anti-corrosion                                      |
|    | the possibility of making an arch profile systemically | possibility of making a profile in an arch on request | possibility of making a profile in an<br>arch on request | the possibility of making an arch profile systemically | possibility of making a profile in an<br>arch on request |
| 1  | for slabs with a thickness of 2 cm                     | for slabs with a thickness of 2 cm                    | for 4-6 cm thick slabs or decking<br>boards              | for slabs with a thickness of 2 cm                     | for any ventilated floor raised to a<br>greater height   |
|    | _                                                      | system assembly of the 75 mm PVC<br>gutter            | system assembly of the 75 mm PVC<br>gutter               | system assembly of the r50 aluminum gutter             | -                                                        |
| i  |                                                        |                                                       |                                                          |                                                        | used with a closing profile "Z"                          |